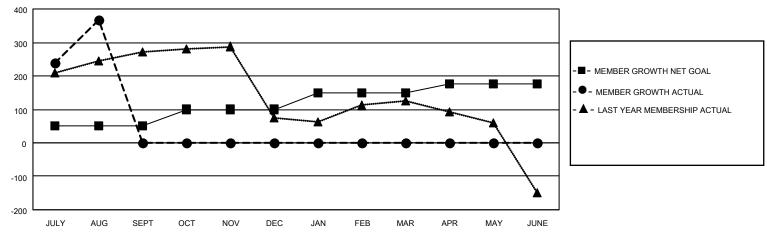

## GOALS AND ACTUAL MEMBERS CUMULATIVE

| DROPPED CLUBS: 3 |    | 45 CLUBS OF 125 ADDED 1 OR MORE | GENDER DISTRIBUTION       |                |       |
|------------------|----|---------------------------------|---------------------------|----------------|-------|
|                  |    | NEW MEMBERS                     | MALE                      | 2,930 (73.71%) |       |
|                  |    |                                 | FEMALE                    | 1,045 (26.29%) |       |
| DROPPED MEMBERS  |    |                                 |                           | , ,            |       |
| DECEASED         | 6  | CLICK HERE FOR CUMULATIVE       | TOTAL FAMILY UNIT MEMBERS |                | 1,280 |
| CLUB CANCELLED 0 |    | MEMBERSHIP DATA                 |                           |                |       |
| OTHER            | 76 | FAMILY MEMBERS PAYING HALF DUES |                           | S PAYING HALF  | 717   |
| TOTAL            | 82 |                                 | 1000                      |                |       |

## MONTHLY MEMBERSHIP PROGRESS REPORT

LOCATION INDIA District 322 F Results as of: 8/31/2020

|               | Club          | )S          |               | Members               |                        |                         |                                                    |  |
|---------------|---------------|-------------|---------------|-----------------------|------------------------|-------------------------|----------------------------------------------------|--|
|               | RESULTS FOR   | R 2020-2021 |               | RESULTS FOR 2020-2021 |                        |                         |                                                    |  |
| QUARTER       | NEW CLUB GOAL | NEW CLUBS   | DROPPED CLUBS | QUARTER MEME          | BER GROWTH NET<br>GOAL | MEMBER GROWTH<br>ACTUAL | DROPPED<br>MEMBERS ACTUAL<br>(including transfers) |  |
| JULY/AUG/SEPT | 5             | 11          | 3             | JULY/AUG/SEPT         | 50                     | 456                     | 82                                                 |  |
| OCT/NOV/DEC   | 2             | 0           | 0             | OCT/NOV/DEC           | 50                     | 0                       | 0                                                  |  |
| JAN/FEB/MAR   | 2             | 0           | 0             | JAN/FEB/MAR           | 50                     | 0                       | 0                                                  |  |
| APR/MAY/JUNE  | 1             | 0           | 0             | APR/MAY/JUNE          | 25                     | 0                       | 0                                                  |  |