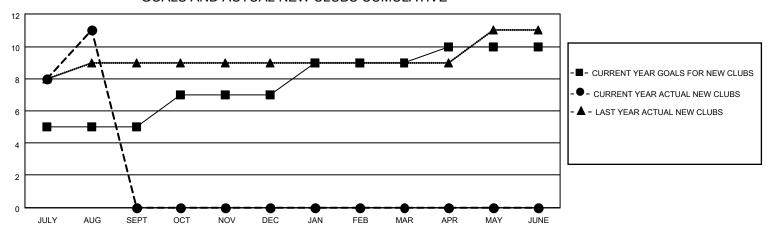

## GOALS AND ACTUAL NEW CLUBS CUMULATIVE

## MONTHLY MEMBERSHIP PROGRESS REPORT

LOCATION INDIA District 322 F Results as of: 8/31/2020

|               | Club          | )S          |               | Members               |                        |                         |                                                    |  |
|---------------|---------------|-------------|---------------|-----------------------|------------------------|-------------------------|----------------------------------------------------|--|
|               | RESULTS FOR   | R 2020-2021 |               | RESULTS FOR 2020-2021 |                        |                         |                                                    |  |
| QUARTER       | NEW CLUB GOAL | NEW CLUBS   | DROPPED CLUBS | QUARTER MEME          | BER GROWTH NET<br>GOAL | MEMBER GROWTH<br>ACTUAL | DROPPED<br>MEMBERS ACTUAL<br>(including transfers) |  |
| JULY/AUG/SEPT | 5             | 11          | 3             | JULY/AUG/SEPT         | 50                     | 456                     | 82                                                 |  |
| OCT/NOV/DEC   | 2             | 0           | 0             | OCT/NOV/DEC           | 50                     | 0                       | 0                                                  |  |
| JAN/FEB/MAR   | 2             | 0           | 0             | JAN/FEB/MAR           | 50                     | 0                       | 0                                                  |  |
| APR/MAY/JUNE  | 1             | 0           | 0             | APR/MAY/JUNE          | 25                     | 0                       | 0                                                  |  |